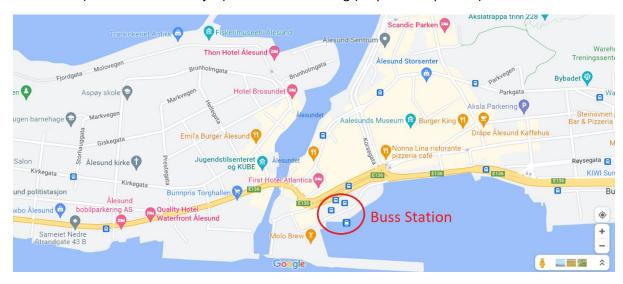

- 2. **How to reach Ålesund by air**? You can book a flight to Vigra airport. There are several airlines serve the airport, such as SAS Scandinavian Airlines, KLM, Norwegian, airBaltic, and WIZZ AIR.
- 3. Where to stay in Alesund? There are several hotels available in the city center, such as (see figure below):
  - Thon Hotel Ålesund
  - Quality Hotel Waterfront Ålesund
  - Hotel Brosundet
  - First Hotel Atlantica
- 4. **How to go from the airport to the city center**? You can either use airport bus (Vy Buss), taxi, or rent a car. More information can be found here: <a href="https://avinor.no/flyplass/alesund/til-og-fra-flyplassen/bil-buss-og-taxi">https://avinor.no/flyplass/alesund/til-og-fra-flyplassen/bil-buss-og-taxi</a>
- 5. How to go from the hotel to the conference site? The hotels are, unfortunately, located 6 kilometers from the NMK building. You can take a taxi or **bus number 601 or 633** from the bus station (Ålesund Rutebilstasjon) to the NMK building (stop at Hauaplassen).